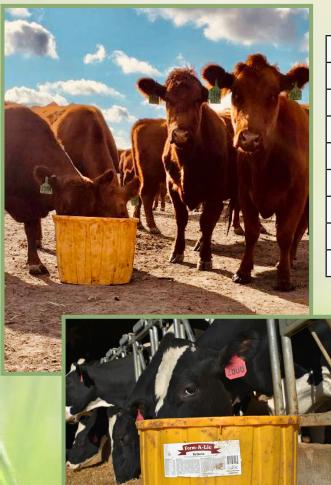

## **2022 Form-A-Lic Spring Tub Promotion**

#### **Featuring Form-A-Lic Tubs Such As:**

| ENCOMPASS MINERAL LIC w/ DE-G        | 33436729 |
|--------------------------------------|----------|
| ENCOMPASS MINERAL LIC w/ DE-G NO-SE  | 33440729 |
| OMEGA BREEDER                        | 35276729 |
| OMEGA BREEDER NO-SE                  | 35269729 |
| ENCOMPASS MINERAL LIC                | 34084729 |
| CALF BIO PRO W/ STEALTH 5            | 30462729 |
| 44-MAGNUM LIC W/ STEALTH 5           | 32300729 |
| <b>BOVINE STRESS LIC W/STEALTH 5</b> | 30500729 |
| SHEEP LIC                            | 54087729 |
|                                      |          |

# Proven lic tubs that provide optimal nutrition for beef, dairy, sheep and horses.

www.formafeed.com | (800) 422-3649