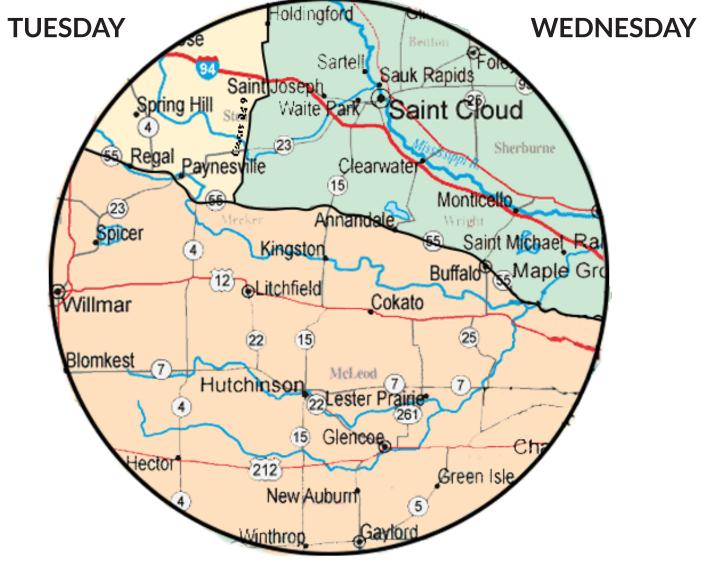

## **ROUTE TRUCK DELIVERY AREA**

## THURSDAY

- Free delivery on scheduled route days.
- Orders for floor-stocked pricelist products must be received by 3pm the day before your scheduled delivery route day. For custom bagged product, please order at least 48 hours before your scheduled delivery route day.
- Payment must be made prior to or at delivery. Payment options include: check, credit card, ACH, or an invoice to an established Form-A-Feed account.
- Bulk feed orders are not available for route truck delivery. To order bulk feed, please call 800-422-3649.